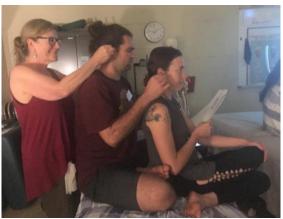

## Reflexology for LMT's CE classes

13 CEUs June 8 & 9, 2024 9-4:15

This CE class is also scheduled for Nov 2 & 3 2024

Integrate reflexology into your massage sessions with techniques and foot, hand & ear reflexes that relate to *every* part of the body.