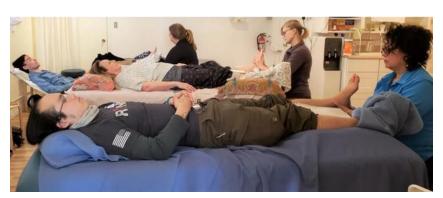

A full Reflexology Certification Program is also available

This hands-on class in Tacoma has a maximum of 6 participants for individualized attention.

\$325 early bird with registration & \$50 deposit 30 days in advance; \$350 thereafter. If you've already had a basics class in reflexology, this class will deepen your skills and give you *lots* of new skills.